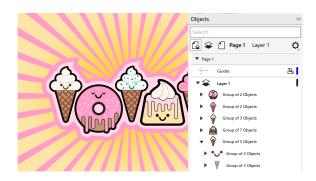

#### **ENHANCED!** Objects control

The new Objects docker (Windows) / Objects Inspector (Mac) gives you direct control over the structure of a document and quick access to its components, helping you work faster and smarter.