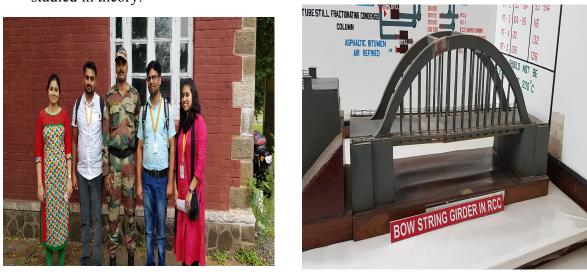

- 1) Students studied structural models like reinforcement of column, beam, footing, slab, and staircases.
- 2) Students studied models related to transportation engineering, highway engineering, Building material and concrete technology related models, Environmental Engineering and different types of arches, bonds, doors, windows.