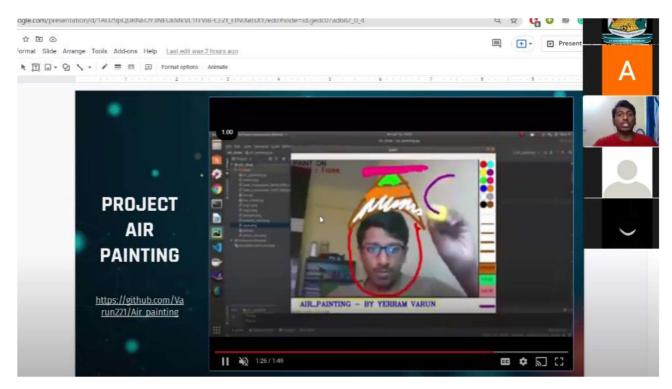

### After Covering all these topics Varun showcased some of his projects: -1. Project Air Painting

This application allows you to track an object's movement, using which the user can draw on the screen by moving the object around. It also contains a hold feature, in which by showing another object you stop the camera from painting. It is useful in painting disconnected drawings. You can select colours and brush sizes according to your choice, by bringing the object's pointer on the palette.