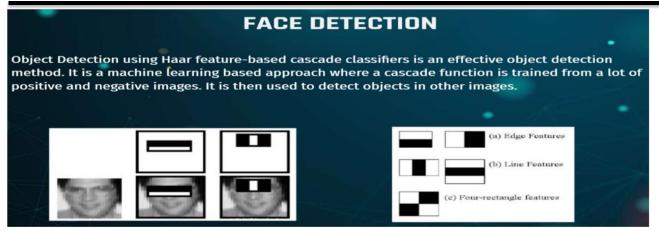

#### Aim of webinar: -

Following Topics were Explained by Varun->

- Introduction to Computer Vision
- Understanding Image and colour models
- Basic functionalities of OpenCV
- Drawing and writing texts on image
- Contours Detection and Analysis
- Edge and corner detection
- Face Detection