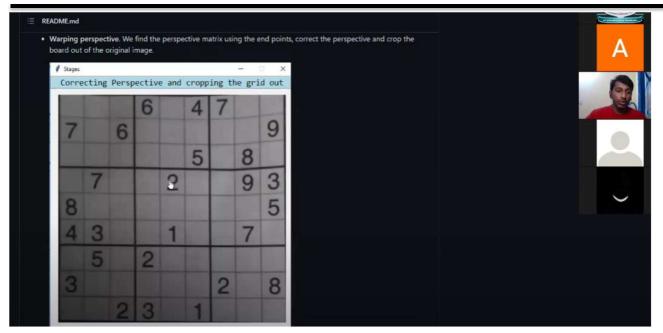

#### 2. AI SUDOKU Solver

GUI based Smart Sudoku Solver that tries to extract a sudoku puzzle from a photo and solve it