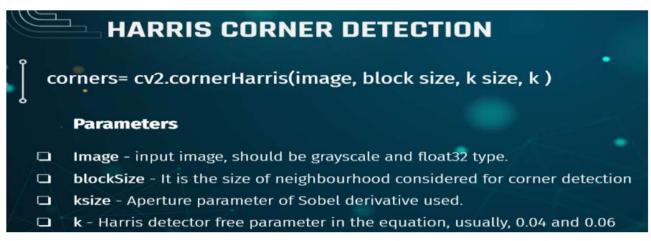

#### Aim of webinar: -

Following Topics were Explained by Varun->

- Introduction to Computer Vision
- Understanding Image and colour models
- Basic functionalities of OpenCV
- Drawing and writing texts on image
- Contours Detection and Analysis
- Edge and corner detection
- Face Detection