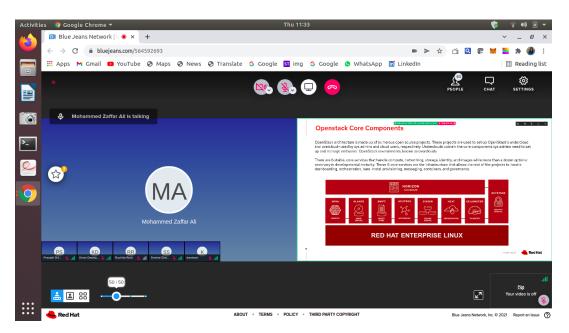

#### Aim of webinar: -

This course will teach students to install a proof-of-concept as well as configure, use, and maintain Red Hat OpenStack Platform. This course covers the following core services: identity (Keystone), block storage (Cinder), image (Glance), networking (Neutron), compute and controller (Nova), and dashboard (Horizon).

### **Course content summary: -**

Students in the Red Hat OpenStack Administration I: Core Operations for Domain Operators (CL110) course will focus on performing both routine and specialized tasks that are necessary to manage a production OpenStack overcloud domain. Students will manage OpenStack using both web-based and command-line interfaces. Essential skills covered in the course include the following:

#### **Some Screenshots: -**