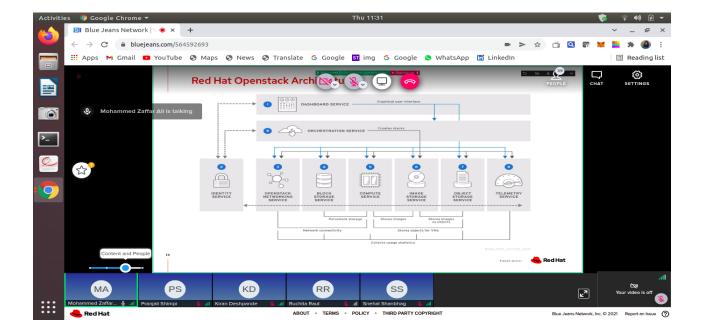

#### Aim of webinar: -

This course will teach students to install a proof-of-concept as well as configure, use, and maintain Red Hat OpenStack Platform. This course covers the following core services: identity (Keystone), block storage (Cinder), image (Glance), networking (Neutron), compute and controller (Nova), and dashboard (Horizon).

### **Course content summary: -**

Students in the Red Hat OpenStack Administration I: Core Operations for Domain Operators (CL110) course will focus on performing both routine and specialized tasks that are necessary to manage a production OpenStack overcloud domain. Students will manage OpenStack using both web-based and command-line interfaces. Essential skills covered in the course include the following:

#### **Some Screenshots: -**