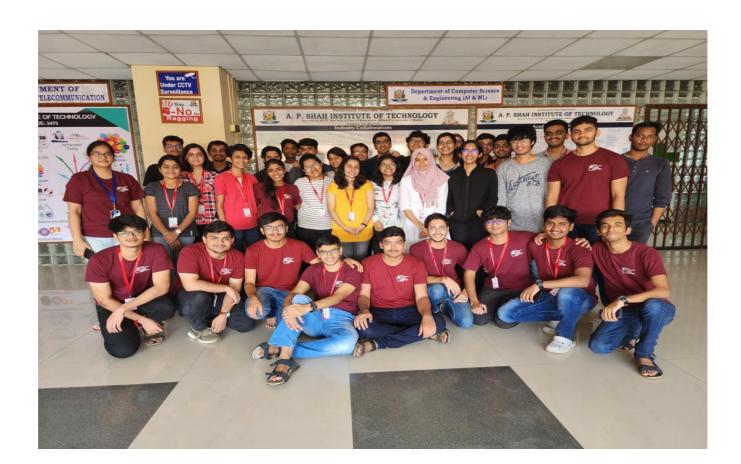

sed for solving matrix problems; Pandas for data manipulation and analysis; Matplotlib for Data Visualization.

#### **Conclusion:**

The event was concluded by expressing gratitude to Mr. Jayesh Jain and Mr. Prathamesh Hambar for leading this insightful session.



## Parshvanath Charitable Trust's (Approved by AICTE New Delhi & Govt. of Maharashtra, Affiliated to University of Mumbai) (Religious Jain Minority)



#### **Some Screenshots:**





#### Parshvanath Charitable Trust's



(Approved by AICTE New Delhi & Govt. of Maharashtra, Affiliated to University of Mumbai)
(Religious Jain Minority)







# Parshvanath Charitable Trust's A P STATE INSTITUTIO OF TIDE INOLOGY (Approved by AICTE New Delhi & Govt. of Maharashtra, Affiliated to University of Mumbai) (Religious Jain Minority)





Prof. Odilia Gonsalves

Departmental Coordinator

Prof. Jaya Gupta Head of Department



#### PARSHVANATH CHARITABLE TRUST'S

## A. P. SHAH INSTITUTE OF TECHNOLOGY



(All Branches NBA Accredited)



#### PARSHVANATH CHARITABLE TRUST'S

## A. P. SHAH INSTITUTE OF TECHNOLOGY



(All Branches NBA Accredited)